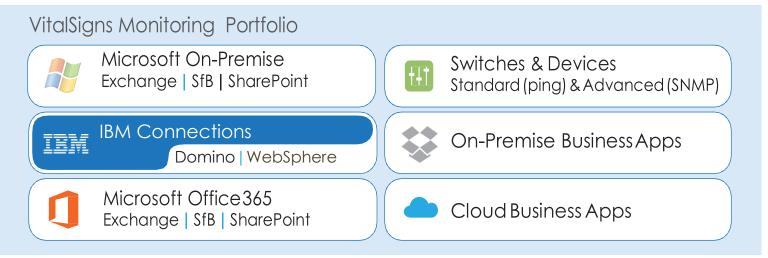

### VitalSigns for IBM Connections Monitoring Advantages

- Overall Health
- Trend Analysis
- Adoption Metrics
- Daily Activities
- User Metrics on Blogs, Wiki's, Forums, Profiles, Bookmarks, Activities and Files