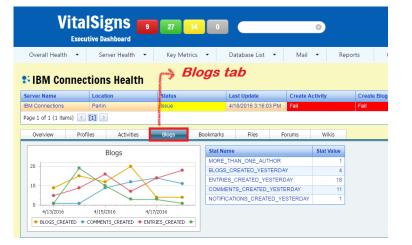

#### VitalSigns 9 27 **Executive Dashboard** Mail 🔻 Reports Overall Health Server Health Key Metrics 🔹 Database List 🔹 Search Clear Schedule # 🔁 🖶 🕺 ◀ Page 1 🔻 of 9 🕨 🕅 🖽 Pdf Enter text to search the report list **Overall Server Status Health** Active Directory Server Name Statu Details Bookmarks Files AD-DCIN1.inittech.com The service failed to ect to the se Forums Profiles fter several atte AD-DCIN2.jnittech.cor

## **IBM** Connections Reports

Reports are focused on a specific module and allow you to pick a date range, and allow you to specify which instance of Connections you want on the report.